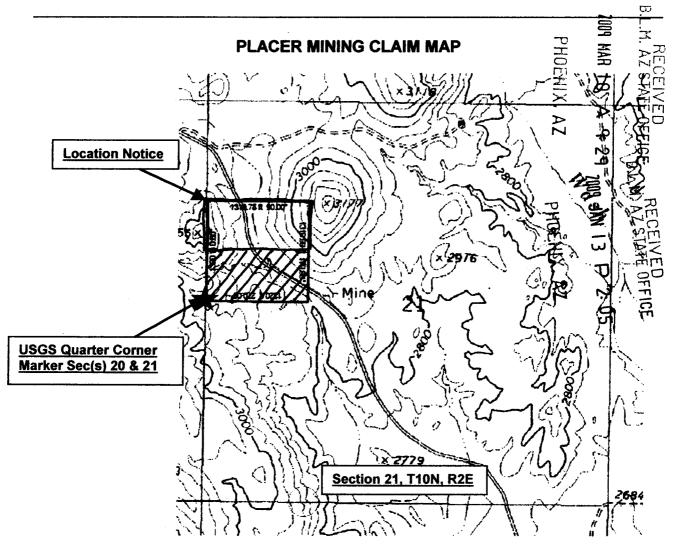

|  |  |  |  |
| Witness my hand and official seal                                                    | 8S :P A 01 AAM P005                                                                   |  |  |  |  |
| A Common sour                                                                        |                                                                                       |  |  |  |  |
|                                                                                      | B.L.M. AZ STATE OFFICE                                                                |  |  |  |  |
| NOTARY PUBLIC                                                                        | RECEIVED                                                                              |  |  |  |  |



RECORDERS MEMO: LEGIBILITY

QUESTIONABLE FOR GOOD REPRODUCTION

- 1. The above map depicts the <u>Government Spring #2</u> mining claim, which is located in Section (s) <u>21</u>, Township <u>10 North</u>, Range <u>2 East</u>, Gila and Salt River Base and Meridian, <u>Yavapai</u> County, Arizona.
- 2. The type of corner and location monuments used are as follows: 4' Steel Posts
- 3. The bearings and distances in degrees and feet between claim corners are as depicted on the map.